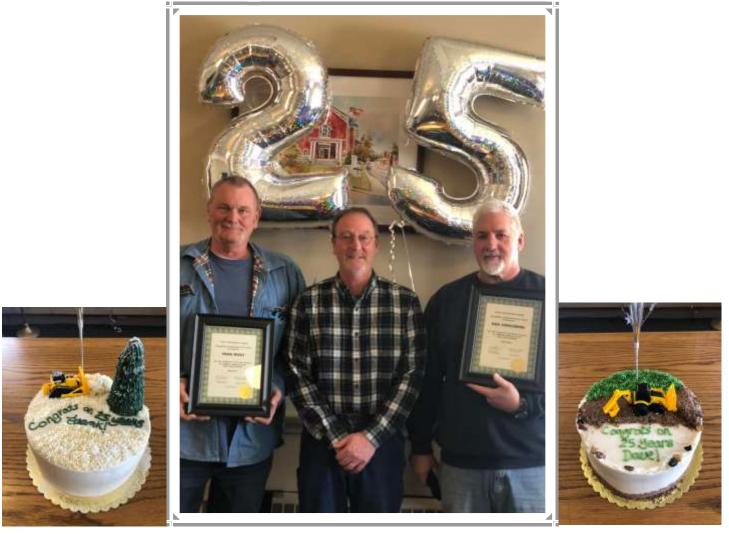

# **50 years of Combined Service**

On February 16, 2022, we were fortunate to celebrate two employees on their 25-year work anniversaries. Thank you to Frank Woolf and Dave Zawistowski for your many years of tireless and dedicated service.

L.-R: Frank Woolf; John Harvey, Select Board Chair; Dave Zawistowski

I would like to thank my entire staff, selectboard and volunteers for their dedication, patience and passion to make our town the best it can be. We celebrated 25 years of service for Frank Woolf and Dave Zawistowski and wished Frank Gorham well in his retirement.