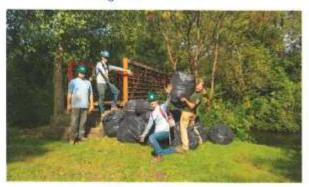

The recreation area saw significant improvements this year, resulting in increased daily attendance. Amenities such as a putting green, pickleball courts, and newly mowed walking and hiking trails along the river have enhanced the overall experience. The perennial favorite, the dog park, continues to attract residents and visitors alike. Collaborating with the Vermont Youth Conservation Corp, we successfully removed invasive phragmites, further preserving the natural beauty of our recreation area. As we strive for continual improvement, we are actively seeking funding opportunities for a new pavilion at the recreation area.