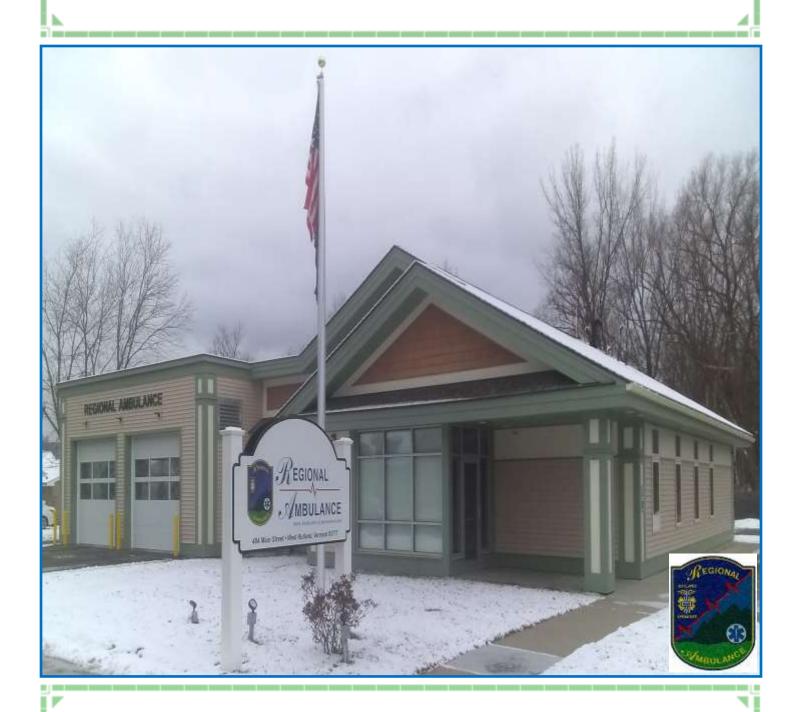

#### ~~ On the Cover ~~

Regional Ambulance's second facility in West Rutland. This facility will start being used in the next year. It has the capacity to house 4 ambulances. When staffed, it will be closer for calls on the West side as well as have redundancy for dispatch and be able to be used during any type of disaster that affects the main building in Rutland.